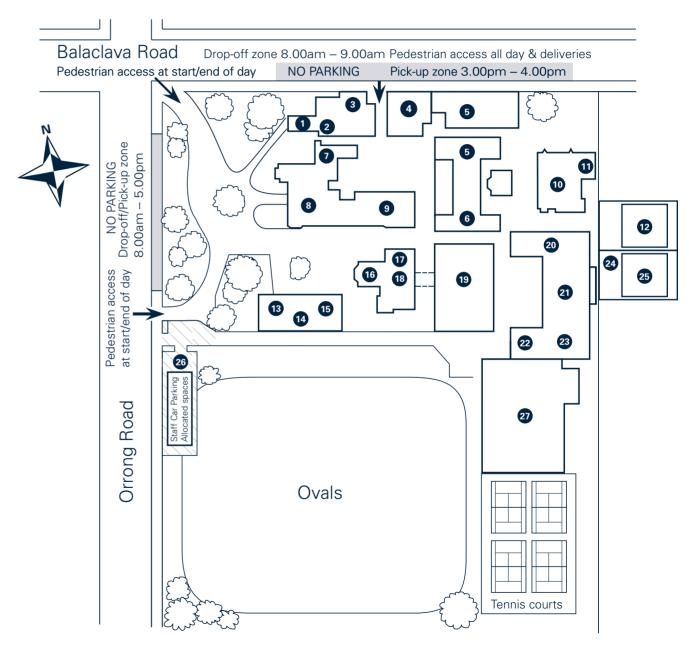

## GRIMWADE HOUSE CAMPUS MAP

- 1 Junior Music Room
- 2 Bookroom
- 3 Head of Grimwade House, Reception, Administration
- 4 Art Room & Loft Meeting Room
- 5 Year 4 Classrooms
- 6 Year 3 Classrooms
- 7 Kath James Library
- 8 Harleston Junior Primary
- 9 Staff Common Room (Ground Floor)
- 10 Netley Music School
- 11 Swap Shop
- 12 Digitech
- 13 Grimwade Club Office
- 14 Out of School Hours Care (OSHC)
- 15 Canteen
- 16 Chapel of St Andrew
- 17 FOGG Kitchen
- 18 Valder Hall
- 19 Alfred Felton Hall
- 20 Art Room, Year 5 Classrooms & Music
- 21 Walker Library (Ground Floor)
- 22 IT Technician
- 23 Year 6 Classrooms
- 24 Uniform Shop
- 25 Science
- 26 Allocated Staff Car Parking No Visitor/Parent Parking on site
- 27 Cordner Physical Education Centre/Swimming Pool